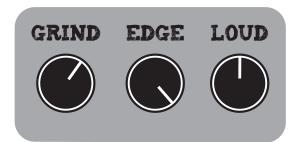

Here are some settings to get you started:

OLD SCHOOL

MELLOW DARKNESS

SWEET GRIND