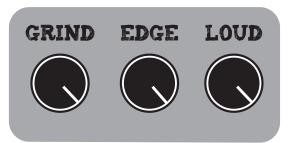

Visual Sound has partnered with the Warped Tour to create a limited edition guitar effect pedal, the Vans Warped Distortion. With appropriately named knobs like Grind, Edge and Loud (translation: Drive, Tone and Volume), the Vans Warped Distortion is totally geared towards Warped Tour inspired guitarists. With grinding low-end distortion, it will make you just want to turn all the knobs to "10" and let it rip. Visual Sound has put all the road-tested features of their renowned V2 Series pedals into the Warped Distortion, so you won't ever have to worry about it dying on you in the middle of a gig.

Here are some settings to get you started:

OLD SCHOOL

MELLOW DARKNESS

SWEET GRIND